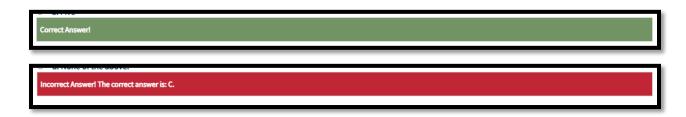

## **RECIPROCITY QUIZ PAGE**

Congratulations! You have passed the reciprocity quiz. You have answered 16 questions correctly. Please allow 5-7 business days for your application to be updated.

Additionally, the page will give you feedback on each quiz question. If you got the question correct, it will confirm you chose the right answer in green. If you got the question wrong, it will tell you which answer was correct.

Additionally, the page will give you feedback on each quiz question. If you got the question correct, it will confirm you chose the right answer in green. If you got the question wrong, it will tell you which answer was correct.