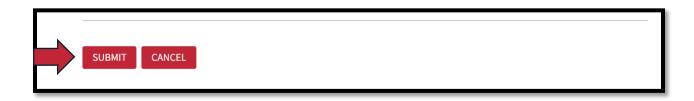

7. Once you have answered all the quiz questions, click the Submit button at the bottom of the screen.