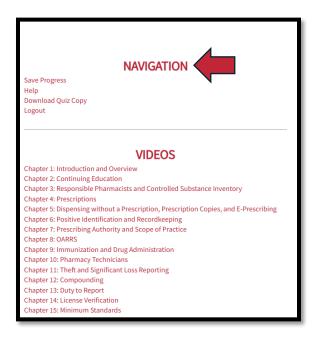

- 5. There is also a Navigation bar at the top of the page that allows an applicant to:
  - a. **Save Progress:** Allows to save the progress of their quiz and come back to it later.
  - b. **Help:** Send an email to the Board about any questions or concerns they have regarding the quiz.
  - c. **Download Quiz Copy:** Downloads a physical copy of the quiz.
  - d. **Logout:** Logs the applicant out of the review and quiz.

**NOTE:** Remember to click "Save Progress" on the quiz before clicking "Logout" so your quiz answers are saved for later.

6. Once you have watched all the videos and reviewed the guidance, applicants can begin to take the quiz. Quiz questions are a mixture of multiple choice and true/false. Each quiz has 16 questions and applicants will have to answer at least 12 questions correctly (a 75% score) to pass the quiz.