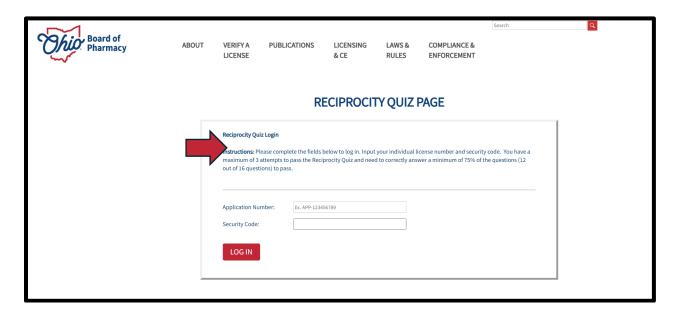

### **How to Take the Pharmacist Reciprocity Review and Quiz Online**

**NOTE:** To access the Reciprocity Review and Quiz, the Board's Licensing Department will send an email with instructions once the reciprocity applicant has submitted all of the required application materials. Please be advised that the Reciprocity Review and Quiz are the last steps in the reciprocity process and cannot be accessed without a completed application.

 The Reciprocity Review and Quiz will require you to log in with your Application Number and Security Code. You will receive your Security Code via email from the Board of Pharmacy after the applicant has submitted their required application materials. Then click "Log In."

**IMPORTANT:** Applicants who have not submitted a completed application to the Board will not be eligible to complete the Reciprocity Review and Quiz. Applicants will be notified via email from the Board's Licensing Department when they are eligible to take the Review and Quiz.