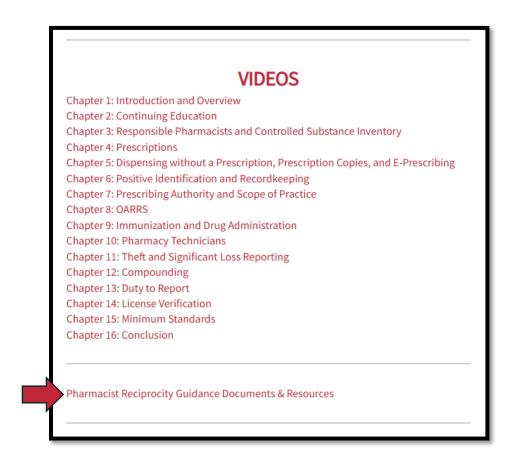

- 2. Once you log in, you will see the Reciprocity Quiz questions on the right side of the screen and a Navigation and Videos bar to the left.
- 3. The Board strongly recommends applicants watch the 16 reciprocity videos on the left side of the screen before starting the quiz. The quiz questions come directly from the videos or from the guidance documents referenced in the videos. Each video generally ranges between 2 and 4 minutes. Click on the titles of any of the videos to watch the content.

#### **VIDEOS**

Chapter 1: Introduction and Overview

Chapter 2: Continuing Education

Chapter 3: Responsible Pharmacists and Controlled Substance Inventory

**Chapter 4: Prescriptions** 

Chapter 5: Dispensing without a Prescription, Prescription Copies, and E-Prescribing

Chapter 6: Positive Identification and Recordkeeping

Chapter 7: Prescribing Authority and Scope of Practice

Chapter 8: OARRS

Chapter 9: Immunization and Drug Administration

Chapter 10: Pharmacy Technicians

Chapter 11: Theft and Significant Loss Reporting

Chapter 12: Compounding

Chapter 13: Duty to Report

Chapter 14: License Verification

Chapter 15: Minimum Standards

Chapter 16: Conclusion

4. The Board has also put together a <u>Guidance Documents & Resources Guide</u>, linked on the left-hand side of the screen, for applicants to easily review all the documents and links mentioned in each of the videos. The Board also recommends reviewing this guide before beginning the quiz.