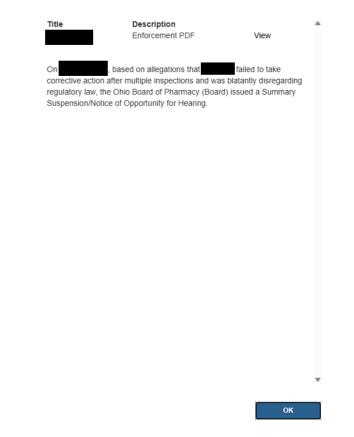

5. The View More Info button will display more information in a printable format in a separate tab. See images below and on the next page.

| usiness<br>ame | Board                | Application/License/<br>Endorsement # | Туре                                    | Status * | Sub<br>Status | Sub<br>Category                | Board<br>Action? | Street<br>Address | City | State | County | Zip<br>Code |                |  |
|----------------|----------------------|---------------------------------------|-----------------------------------------|----------|---------------|--------------------------------|------------------|-------------------|------|-------|--------|-------------|----------------|--|
|                | Board of<br>Pharmacy |                                       | Terminal<br>- Clinic -<br>Category<br>2 | Inactive | Suspended     | PC –<br>Prescriber<br>Practice | <u>Yes</u>       |                   |      |       |        |             | VIEW MORE INFO |  |

| eLicense Ohio<br>Professional Licensure                               |                                                                 | HOME | LICENSE LOOK-UP | FILE A COMPLAINT | LOG IN |
|-----------------------------------------------------------------------|-----------------------------------------------------------------|------|-----------------|------------------|--------|
| Show Maintenance Message                                              |                                                                 |      |                 |                  |        |
| License Look U <sub>I</sub>                                           | )                                                               |      |                 |                  |        |
| The search results for the license holder are<br>listed to the right. | Current Date & Time<br>7/18/2025 11:32 AM<br>Status<br>Inactive |      | PRINTER F       | RIENDLY VERSION  |        |
|                                                                       | Sub-Status Suspended                                            |      |                 |                  |        |
|                                                                       | Sub-Category PC – Prescriber Practice                           |      |                 |                  |        |
|                                                                       | Board<br>Board of Pharmacy                                      |      |                 |                  |        |
|                                                                       | License Type Terminal - Clinic - Category 2                     |      |                 |                  |        |