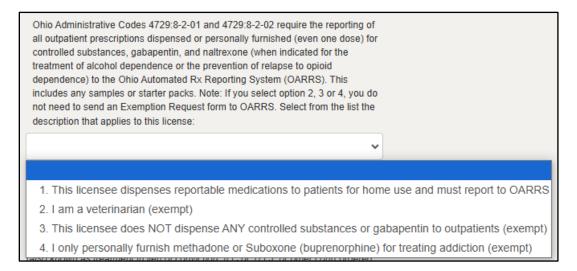

• OARRS Reporting question – review the question and guidance carefully and select the answer that applies to the terminal distributor license. For questions on this requirement, please email the OARRS team - <a href="mailto:support@pharmacy.ohio.gov">support@pharmacy.ohio.gov</a>.