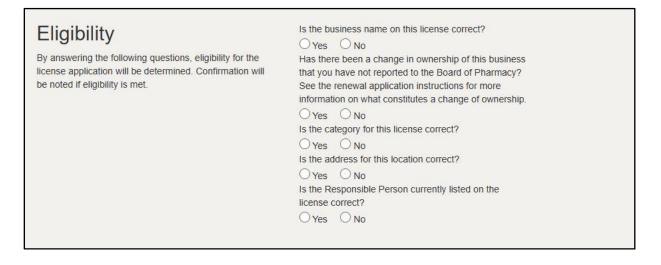

# **ELIGIBILITY:**

Answer the eligibility questions, then select 'PROCEED TO APPLICATION'.

If any changes need to be made to the license, a change in business description needs to be submitted instead of a renewal application. Instructions on submitting a change in business description <u>can be</u> <u>found here</u>.

#### **QUESTIONS:**

• Confirm there are no changes to the license that need reported to the Board via a Change request or application.

| Is the business name of the licensee on the renewal notice correct? |
|---------------------------------------------------------------------|
| O Yes O No                                                          |
|                                                                     |
| Has there been a change in the ownership of this business?          |
| O Yes O No                                                          |
|                                                                     |
| Is the Category for this license correct?                           |
| O Yes O No                                                          |
| Is the address for this location correct?                           |
| O Yes O No                                                          |
|                                                                     |
| Is the Responsible Person on the renewal notice correct?            |
| O Yes O No                                                          |
|                                                                     |